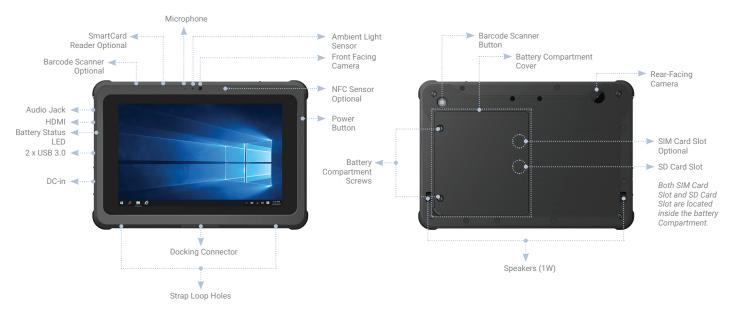

CE, FCC, VCCI, CCC, BSMI<br>EN60601-1, EN60601-1-2                                                                                                                 |
| Dimension                    | 11" x 7.6" x 0.79" (281x193.3x19.95mm)                                                                                                                             |
| Weight                       | 2.20 lbs (1Kg)                                                                                                                                                     |
|                              |                                                                                                                                                                    |

#### **Front View**

### **Back View**



## Accessory (Optional)





\* All product specifications and images are subject to change without notice. Last update: 2021/08/20