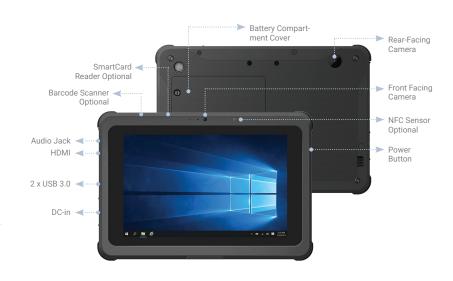

# 10.1" Semi-Rugged Tablet with Intel® Celeron® N3350 Processor

#### **Features**

- Intel® Celeron® N3350 Processor Onboard
- MIL-STD-810G & IP65 certified
- 4-feet Drop Resistance
- 10.1" TFT color LCD 1280 x 800 HD
- Corning Gorilla Glass, 10 point PCAP Touch
- High mobility with multiple connectivity including WLAN, Bluetooth 5.0, NFC
- Light weight. 2.2lbs (1kg) with Battery
- G-Sensor, Ambient Light Sensor
- 2MP front-facing camera
- 8MP rear-facing camera with auto focus
- Optional SmartCard Reader, optional 1D/2D Barcode Reader
- Long Battery Operating Time, approx. 6-7 hours\*
- EN60601-1, EN60601-1-2 (Medical Electric)
- CE/FCC/VCCI/CCC/BSMI Certified

## **Specifications**





| Power Requirement            |                                                                                                                                                                    |
|------------------------------|--------------------------------------------------------------------------------------------------------------------------------------------------------------------|
| Power Connector              | DC Jack                                                                                                                                                            |
| Power<br>Requirement         | +19V                                                                                                                                                               |
| Batt