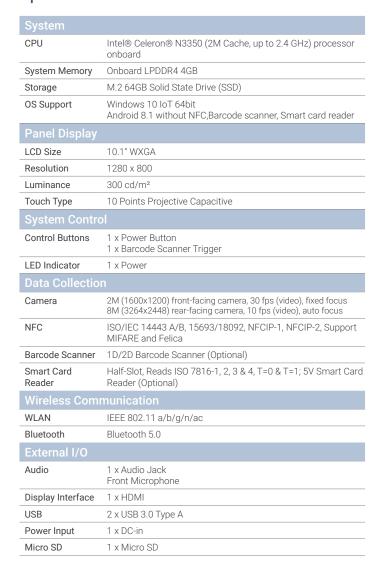

# 10.1" Semi-Rugged Tablet with Intel® Celeron® N3350 Processor

#### **Features**

- Intel® Celeron® N3350 Processor Onboard
- MIL-STD-810G & IP65 certified
- 4-feet Drop Resistance
- 10.1" TFT color LCD 1280 x 800 HD
- Corning Gorilla Glass, 10 point PCAP Touch
- High mobility with multiple connectivity including WLAN, Bluetooth 5.0, NFC
- Light weight. 2.2lbs (1kg) with Battery
- G-Sensor, Ambient Light Sensor
- 2MP front-facing camera
- 8MP rear-facing camera with auto focus
- Optional SmartCard Reader, optional 1D/2D Barcode Reader
- Long Battery Operating Time, approx. 6-7 hours\*
- EN60601-1, EN60601-1-2 (Medical Electric)
- CE/FCC/VCCI/CCC/BSMI Certified

## **Specifications**





| Power Requirement            |                                                                                                                                                                    |
|------------------------------|--------------------------------------------------------------------------------------------------------------------------------------------------------------------|
| Power Connector              | DC Jack                                                                                                                                                            |
| Power<br>Requirement         | +19V                                                                                                                                                               |
| Ba