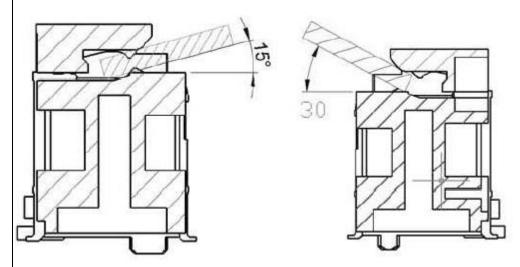

#### **REASON OF CHANGE:**

To make the M.2 connectors insertion angle more convenient for inserting M.2 cards.

### **DESCRIPTION OF CHANGE:**

Change M.2 connector to support a higher insertion angle.

Original New